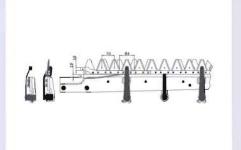

## BUSATIS - DOUBLE BLADE TECHNOLOGY

**Robust design**..... For professional use.

Strong mowing performance. High mowing speed and broad cutting width.

Long service life . . . . . . . . Patented ESM Carbodux® knife sections.

**Minimal maintenance** . . . . . Adjustment of the lower guides not necessary.

**Lean construction** . . . . . . . Best suited for special uses.

**Comfortable handling** . . . . . . Vibration-free action – no clogging.

**Environmentally friendly** . . . . Low power consumption – Protection of small organism.

**Improved mowing** . . . . . . . . Clean fodder for healthy livestock.

**Mow anything**...... The professional mowing system for all applications in the area of fodder harvesting and special harvesting technology

as well as for a wide range of other special uses.

Drive located at the centre on front bar (wobble plate or rocker arm drive).

One-sided drive for rocker arm and connecting rods for front bars.

Left and right-hand drives with rocker arm and connecting rods for portal bars.

## Technical data:

| Width of cut                               | 1 m - 7,5 m        |
|--------------------------------------------|--------------------|
| Section pattern                            | 70 - 84 mm         |
| Mow ing speed                              | 3 - 11 km          |
| Double stroke count per minute             | 800 to 1400        |
| Stroke – Top blade                         | 42 - 60 mm         |
| Stroke – Bottom blade                      | 30 - 48 mm         |
| Power consumption per 1 m of cutting width | about 2,2 - 2,5 kW |