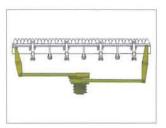

Rack rocker arm inner shoe drive for side bars with V-belt pulley fitted at the back.