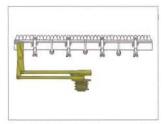

Rack rocker arm inner shoe drive for side bars. Hydro-motor located in front of crank drive.

Rack rocker arm inner shoe drive for side bars. Hydro-motor behind the crank drive for bars operating on the left or the right.