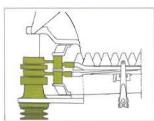

Rack rocker arm inner shoe drive for side bars with V-belt pulley fitted at the back.