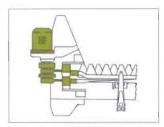

as well as for a wide range of other special uses.

Drive located at the centre on front bar (wobble plate or rocker arm drive).

One-sided drive for rocker arm and connecting rods for front bars.

Left and right-hand drives with rocker arm and connecting rods for portal bars.