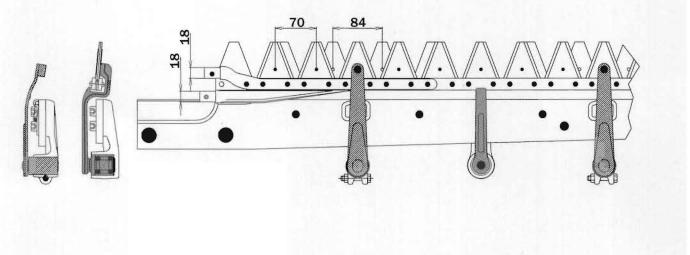

## Technical data:

| Width of cut                               | 1 m - 7,5 m        |
|--------------------------------------------|--------------------|
| Section pattern                            | 70 - 84 mm         |
| Mow ing speed                              | 3 - 11 km          |
| Double stroke count per minute             | 800 to 1400        |
| Stroke – Top blade                         | 42 - 60 mm         |
| Stroke – Bottom blade                      | 30 - 48 mm         |
| Power consumption per 1 m of cutting width | about 2,2 - 2,5 kW |