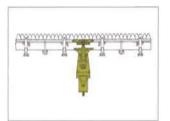

as well as for a wide range of other special uses.

Drive located at the centre on front bar (wobble plate or rocker arm drive).

One-sided drive for rocker arm and connecting rods for front bars.

Left and right-hand drives with rocker arm and connecting rods for portal bars.