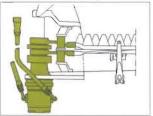

Rack rocker arm inner shoe drive for side bars. Hydro-motor located in front of crank drive.

Rack rocker arm inner shoe drive for side bars. Hydro-motor behind the crank drive for bars operating on the left or the right.